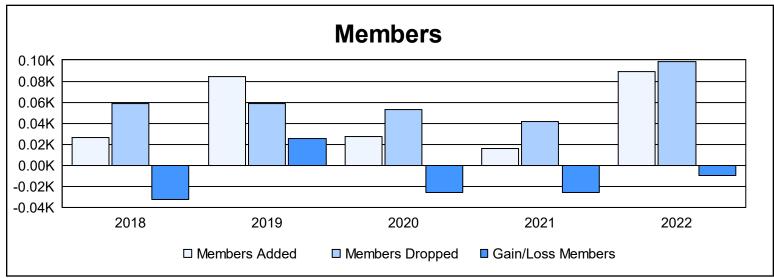

District 113 As of June 2022 Cumulative

| Year      | New<br>Clubs | Dropped<br>Clubs | Gain/<br>Loss<br>Clubs | New<br>Members | Charter<br>Members | Reinstate<br>Members | Transfer<br>Members | Total<br>Member<br>Added | Total<br>Members<br>Dropped | Gain/<br>Loss<br>Members |
|-----------|--------------|------------------|------------------------|----------------|--------------------|----------------------|---------------------|--------------------------|-----------------------------|--------------------------|
| 2017-2018 | 0            | 0                | 0                      | 25             | 0                  | 0                    | 1                   | 26                       | 59                          | -33                      |
| 2018-2019 | 1            | 1                | 0                      | 58             | 25                 | 1                    | 0                   | 84                       | 59                          | 25                       |
| 2019-2020 | 0            | 0                | 0                      | 26             | 0                  | 1                    | 0                   | 27                       | 53                          | -26                      |
| 2020-2021 | 0            | 0                | 0                      | 15             | 0                  | 1                    | 0                   | 16                       | 42                          | -26                      |
| 2021-2022 | 0            | 0                | 0                      | 32             | 0                  | 56                   | 1                   | 89                       | 99                          | -10                      |
| Average   | 0            | 0                | 0                      | 31             | 5                  | 12                   | 0                   | 48                       | 62                          | -14                      |