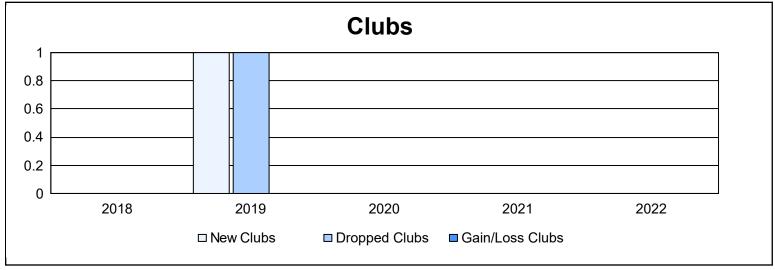

District 113 As of June 2022 Cumulative

| Year      | New<br>Clubs | Dropped<br>Clubs | Gain/<br>Loss<br>Clubs | New<br>Members | Charter<br>Members | Reinstate<br>Members | Transfer<br>Members | Total<br>Member<br>Added | Total<br>Members<br>Dropped | Gain/<br>Loss<br>Members |
|-----------|--------------|------------------|------------------------|----------------|--------------------|----------------------|---------------------|--------------------------|-----------------------------|--------------------------|
| 2017-2018 | 0            | 0                | 0                      | 25             | 0                  | 0                    | 1                   | 26                       | 59                          | -33                      |
| 2018-2019 | 1            | 1                | 0                      | 58             | 25                 | 1                    | 0                   | 84                       | 59                          | 25                       |
| 2019-2020 | 0            | 0                | 0                      | 26             | 0                  | 1                    | 0                   | 27                       | 53                          | -26                      |
| 2020-2021 | 0            | 0                | 0                      | 15             | 0                  | 1                    | 0                   | 16                       | 42                          | -26                      |
| 2021-2022 | 0            | 0                | 0                      | 32             | 0                  | 56                   | 1                   | 89                       | 99                          | -10                      |
| Average   | 0            | 0                | 0                      | 31             | 5                  | 12                   | 0                   | 48                       | 62                          | -14                      |