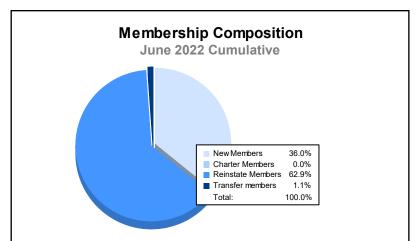

District 113 As of June 2022 Cumulative

| Year      | New<br>Clubs | Dropped<br>Clubs | Gain/<br>Loss<br>Clubs | New<br>Members | Charter<br>Members | Reinstate<br>Members | Transfer<br>Members | Total<br>Member<br>Added | Total<br>Members<br>Dropped | Gain/<br>Loss<br>Members |
|-----------|--------------|------------------|------------------------|----------------|--------------------|----------------------|---------------------|--------------------------|-----------------------------|--------------------------|
| 2017-2018 | 0            | 0                | 0                      | 25             | 0                  | 0                    | 1                   | 26                       | 59                          | -33                      |
| 2018-2019 | 1            | 1                | 0                      | 58             | 25                 | 1                    | 0                   | 84                       | 59                          | 25                       |
| 2019-2020 | 0            | 0                | 0                      | 26             | 0                  | 1                    | 0                   | 27                       | 53                          | -26                      |
| 2020-2021 | 0            | 0                | 0                      | 15             | 0                  | 1                    | 0                   | 16                       | 42                          | -26                      |
| 2021-2022 | 0            | 0                | 0                      | 32             | 0                  | 56                   | 1                   | 89                       | 99                          | -10                      |
| Average   | 0            | 0                | 0                      | 31             | 5                  | 12                   | 0                   | 48                       | 62                          | -14                      |